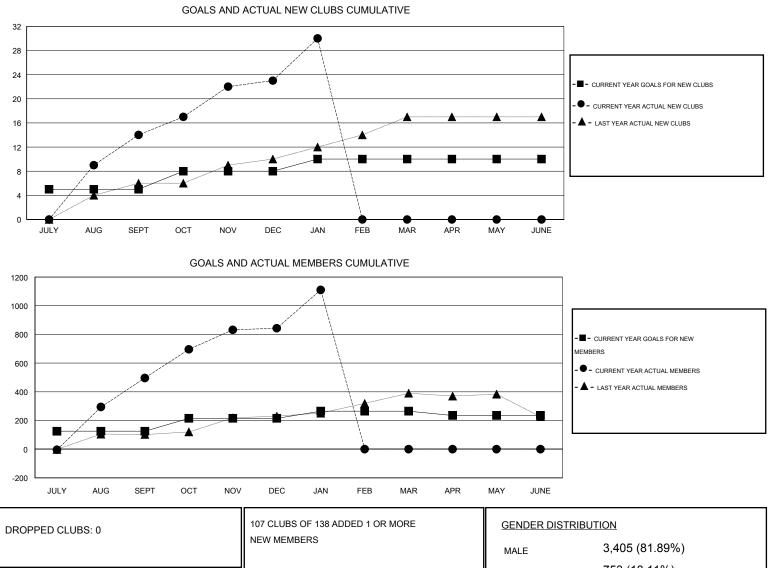

## GMT: SANGEETA JATIA

| LOCATION NEPAL |
|----------------|
|----------------|

|               |                  | Clubs               |                            |                             | Members               |                    |                       |                              |                             |  |
|---------------|------------------|---------------------|----------------------------|-----------------------------|-----------------------|--------------------|-----------------------|------------------------------|-----------------------------|--|
|               | RESU             | LTS FOR 2013-2014   |                            |                             | RESULTS FOR 2013-2014 |                    |                       |                              |                             |  |
| QUARTER       | NEW CLUB<br>GOAL | ACTUAL NEW<br>CLUBS | ACTUAL<br>DROPPED<br>CLUBS | ACTUAL NET<br>GAIN/<br>LOSS | QUARTER               | NEW MEMBER<br>GOAL | ACTUAL NEW<br>MEMBERS | ACTUAL<br>DROPPED<br>MEMBERS | ACTUAL NET<br>GAIN/<br>LOSS |  |
| JULY/AUG/SEPT | 5                | 14                  | 0                          | 14                          | JULY/AUG/SEPT         | 125                | 604                   | 108                          | 496                         |  |
| OCT/NOV/DEC   | 3                | 9                   | 0                          | 9                           | OCT/NOV/DEC           | 90                 | 445                   | 98                           | 347                         |  |
| JAN/FEB/MAR   | 2                | 7                   | 0                          | 7                           | JAN/FEB/MAR           | 50                 | 302                   | 35                           | 267                         |  |
| APR/MAY/JUNE  | 0                | 0                   | 0                          | 0                           | APR/MAY/JUNE          | -30                | 0                     | 0                            | 0                           |  |